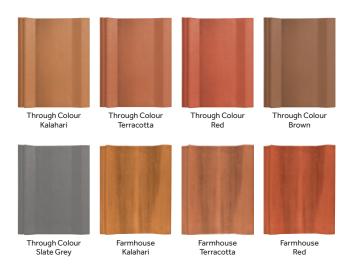

# **TILE FINISHES**

### **Through Colour**

A single-shaded base colour throughout the roof tile displays a distinct surface.

#### **Farmhouse**

The through colour tile is accentuated by a second colour, randomly applied to give it a natural rustic appearance.