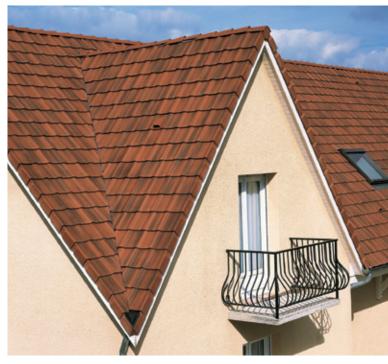

Ultra-modern with an undulating contour, the Perspective is a superior choice that melds a smooth aesthetic with solid functionality.

| TECHNICAL DATA                                                    |                                |                                              |
|-------------------------------------------------------------------|--------------------------------|----------------------------------------------|
| Overall size of tile (mm)                                         | 420 x 330                      |                                              |
| Approx mass per tile (kg)                                         | 4.6                            |                                              |
| Linear cover per tile (mm)                                        | 300                            |                                              |
| STRUCTURAL DATA                                                   |                                |                                              |
| The roof structure specifications should c                        | omply with the regulation      | s in your area.                              |
| Minimum pitch requirements                                        | 17° to 25°                     | 26° and over                                 |
| Rafter Centres                                                    | Up to 760 mm<br>38 x 38 Batten | Up to 950 mm<br>38 x 50 mm<br>Batten on edge |
| Headlap (mm)                                                      | 100                            | 75                                           |
| Batten Centres (mm)                                               | 320                            | 345                                          |
| Batten per m² (m)                                                 | 3.13*                          | 2.9*                                         |
| Number of tiles per m²                                            | 10.42                          | 9.66                                         |
| Approx mass of tile m² (kg)                                       | 52                             | 44                                           |
| Undertile Membrane/<br>Radenshield™ recommended<br>at all pitches | Mandatory                      | Mandatory                                    |