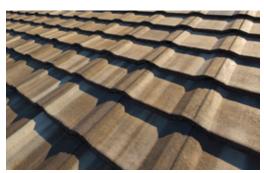

### **Through Colour**

A single-shaded base colour throughout the roof tile displays a distinct surface.

#### **Farmhouse**

The through colour tile is accentuated by a second colour, randomly applied to give it a natural rustic appearance.