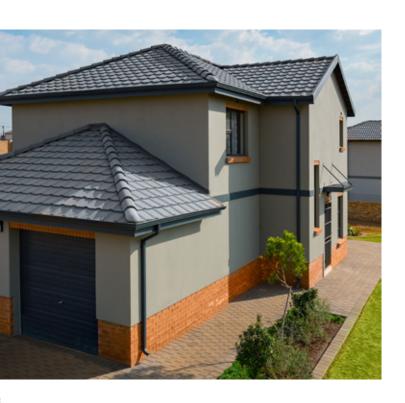

Ultra-modern with an undulating contour, the Perspective is a superior choice that melds a smooth aesthetic with solid functionality.

| TECHNICAL DATA                                                    |                                |                                              |
|-------------------------------------------------------------------|--------------------------------|----------------------------------------------|
| Overall size of tile (mm)                                         | 420 x 330                      |                                              |
| Approx mass per tile (kg)                                         | 4.6                            |                                              |
| Linear cover per tile (mm)                                        | 300                            |                                              |
| STRUCTURAL DATA                                                   |                                |                                              |
| The roof structure specifications should c                        | omply with the regulation      | s in your area.                              |
| Minimum pitch requirements                                        | 17° to 25°                     | 26° and over                                 |
| Rafter Centres                                                    | Up to 760 mm<br>38 x 38 Batten | Up to 950 mm<br>38 x 50 mm<br>Batten on edge |
| Headlap (mm)                                                      | 100                            | 75                                           |
| Batten Centres (mm)                                               | 320                            | 345                                          |
| Batten per m² (m)                                                 | 3.13*                          | 2.9*                                         |
| Number of tiles per m²                                            | 10.42                          | 9.66                                         |
| Approx mass of tile m² (kg)                                       | 52                             | 44                                           |
| Undertile Membrane/<br>Radenshield™ recommended<br>at all pitches | Mandatory                      | Mandatory                                    |