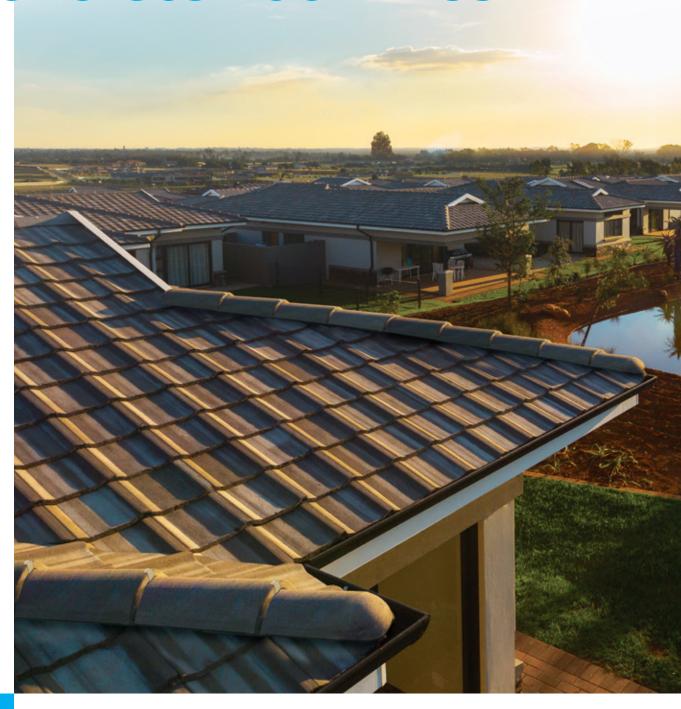

# Perspective **Concrete Roof Tiles**

**BMI Coverland** 

A lot can change in 30 years, but your roof doesn't have to. With a track record of just over 70 years and the backing of BMI Technical Centre, we are proud to introduce our **30 Year Functional Concrete Guarantee**.

Ultra-modern with an undulating contour, the Perspective is a superior choice that melds a smooth aesthetic with solid functionality.

| TECHNICAL DATA                                                    |                                |                                              |
|-------------------------------------------------------------------|--------------------------------|----------------------------------------------|
| Overall size of tile (mm)                                         | 420 x 330                      |                                              |
| Approx mass per tile (kg)                                         | 4.6                            |                                              |
| Linear cover per tile (mm)                                        | 300                            |                                              |
| STRUCTURAL DATA                                                   |                                |                                              |
| The roof structure specifications should c                        | omply with the regulation      | s in your area.                              |
| Minimum pitch requirements                                        | 17° to 25°                     | 26° and over                                 |
| Rafter Centres                                                    | Up to 760 mm<br>38 x 38 Batten | Up to 950 mm<br>38 x 50 mm<br>Batten on edge |
| Headlap (mm)                                                      | 100                            | 75                                           |
| Batten Centres (mm)                                               | 320                            | 345                                          |
| Batten per m² (m)                                                 | 3.13*                          | 2.9*                                         |
| Number of tiles per m²                                            | 10.42                          | 9.66                                         |
| Approx mass of tile m² (kg)                                       | 52                             | 44                                           |
| Undertile Membrane/<br>Radenshield™ recommended<br>at all pitches | Mandatory                      | Mandatory                                    |